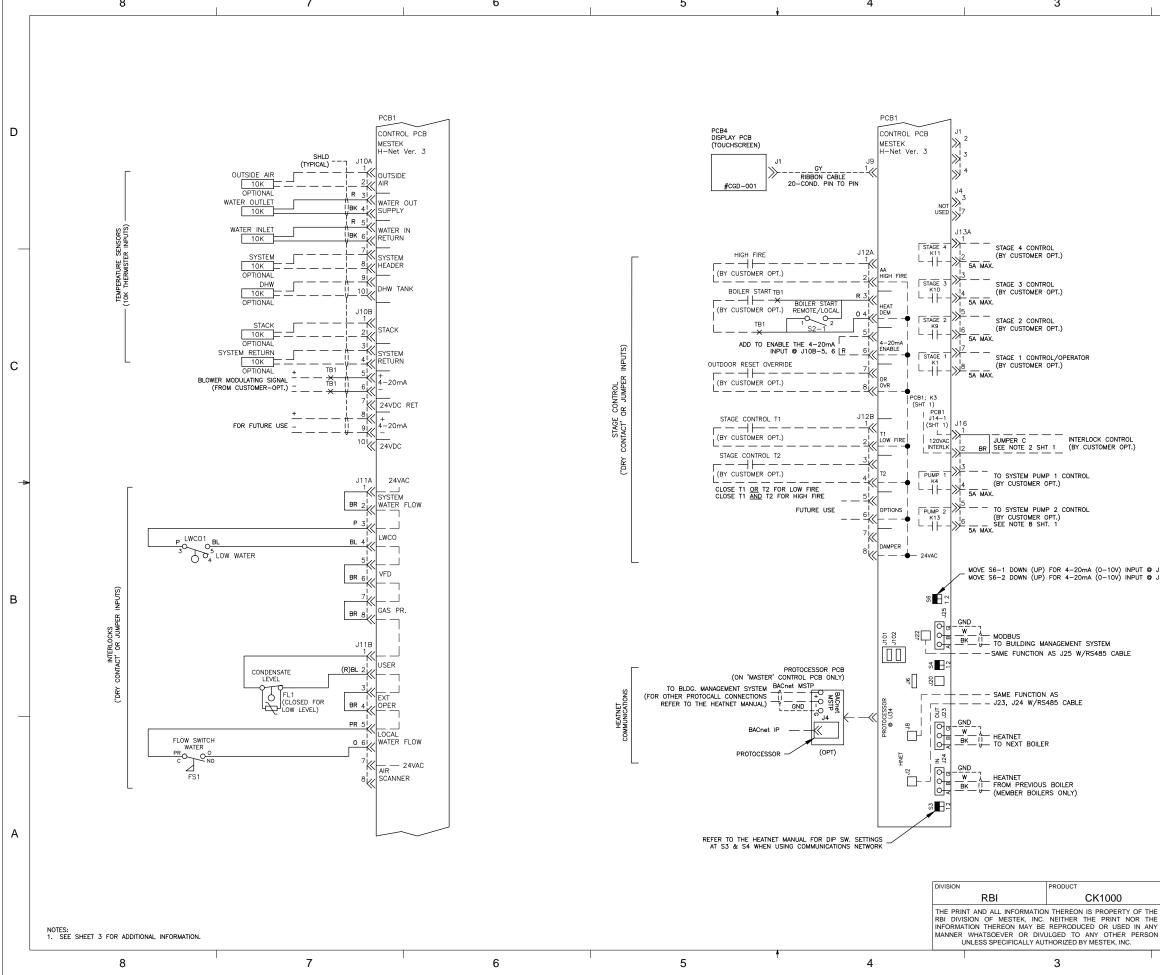

| :                                                        | 2             |             | 1          |         |          | [ |
|----------------------------------------------------------|---------------|-------------|------------|---------|----------|---|
|                                                          |               |             |            |         |          | D |
| SEE NOTE 8 SHT 1                                         |               |             |            |         |          |   |
| SEE                                                      |               |             |            |         |          | С |
|                                                          |               |             |            |         |          | ₩ |
| J108–5, 6<br>J108–8, 9                                   |               |             |            |         |          | В |
| Reference the heatnet manual & w/d 42-0505<br>(optional) |               |             |            |         |          |   |
| REFERENCE THE HEAT                                       |               |             |            |         |          |   |
|                                                          |               |             |            |         |          | A |
| DRAWN BY                                                 | DATE 03/21/16 | DRAWING DES |            | DIAGRAN | И        |   |
| CHECKED BY<br>JAS<br>APPROVED BY                         | DATE 03/21/16 | DRAWING NUM |            | X0XAX   | XM2X8    |   |
| Y                                                        | DATE          | SHEET       | SHEET SIZE | SCALE   | REVISION |   |
| APPROVED BY<br>JAS                                       | 03/23/16      | 2 0F 7      | B          | N/A     | E        |   |