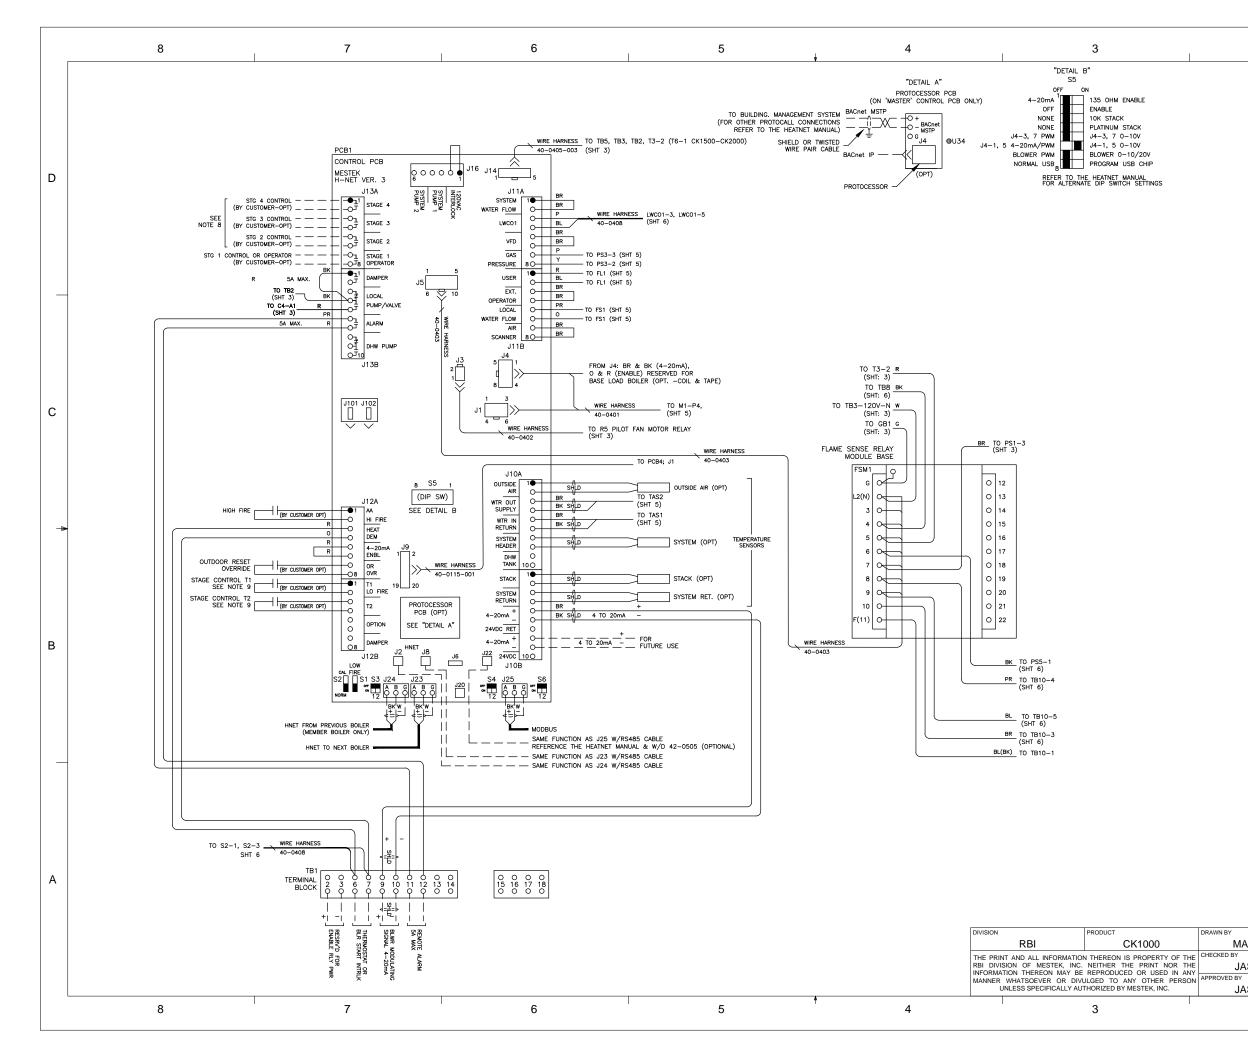

| DIVISION                                                                                                                                                    | PRODUCT | DRAWN BY    | DATE     | DRAWING DES          | CRIPTION      |          |          |
|-------------------------------------------------------------------------------------------------------------------------------------------------------------|---------|-------------|----------|----------------------|---------------|----------|----------|
| RBI                                                                                                                                                         | CK1000  | MAC         | 03/21/16 | CC CC                | NNECTIO       | ON DIAGR | AM       |
| THE PRINT AND ALL INFORMATION THEREON IS PROPERTY OF THE                                                                                                    |         | CHECKED BY  | DATE     | DRAWING NUM          | RAWING NUMBER |          |          |
| RBI DIVISION OF MESTEK, INC. NEITHER THE PRINT NOR THE                                                                                                      |         | 03/21/16    | CK100    | CK1000NXR8X0XAXXM2X8 |               |          |          |
| INFORMATION THEREON MAY BE REPRODUCED OR USED IN ANY<br>MANNER WHATSOEVER OR DIVULGED TO ANY OTHER PERSON<br>UNLESS SPECIFICALLY AUTHORIZED BY MESTEK, INC. |         | APPROVED BY | DATE     | SHEET                | SHEET SIZE    | SCALE    | REVISION |
|                                                                                                                                                             |         | JAS         | 03/23/16 | 50F7 B N/A E         |               | E        |          |
|                                                                                                                                                             | 2       | 2           |          |                      |               | 1        |          |