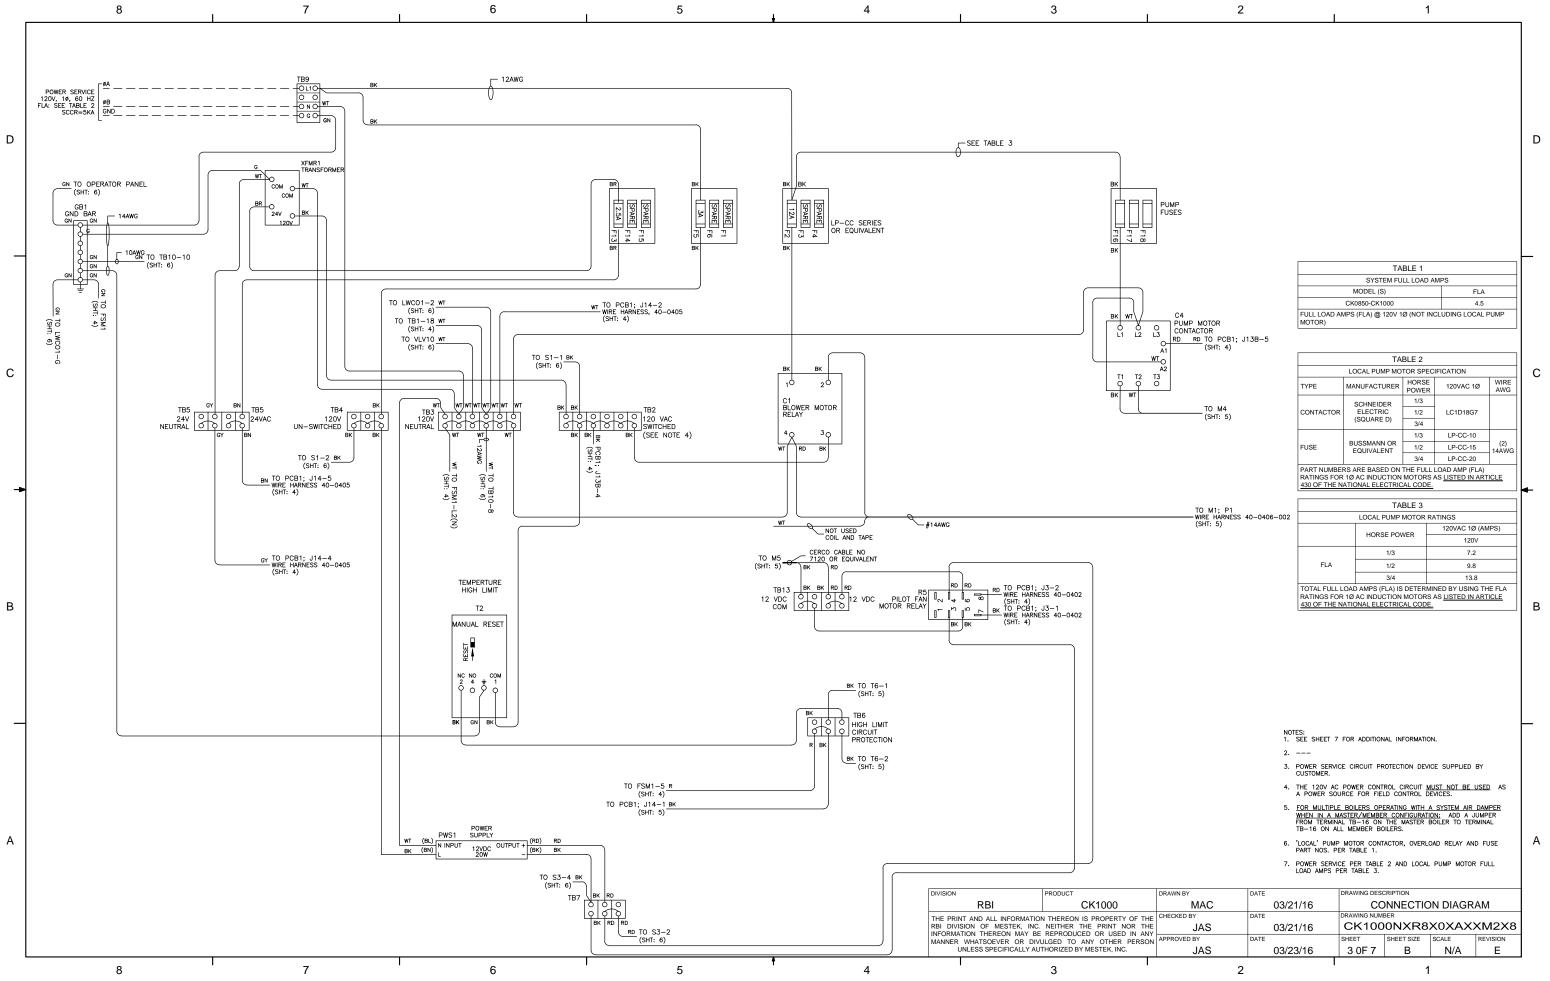

| MAC        | 03/21/16 | CONNECTION DIAGRAM |            |       |          |
|------------|----------|--------------------|------------|-------|----------|
| HECKED BY  | DATE     | DRAWING NUM        | BER        |       |          |
| JAS        | 03/21/16 | CK100              | 0NXR8      | XOXAX | XM2X8    |
| PPROVED BY | DATE     | SHEET              | SHEET SIZE | SCALE | REVISION |
| JAS        | 03/23/16 | 3 0F 7             | В          | N/A   | E        |
|            | 1        |                    |            |       |          |

| 2 |  |  |
|---|--|--|
|   |  |  |

| P |
|---|

С

D

|    |                                                                                                                                                                                                  | SEE SHEET 3 AND                     | 7 FOR ADDITIO       | NAL INFORMAT                  | 10N.              |          |   |
|----|--------------------------------------------------------------------------------------------------------------------------------------------------------------------------------------------------|-------------------------------------|---------------------|-------------------------------|-------------------|----------|---|
|    | 2.                                                                                                                                                                                               | REMOVE JUMPER C                     | WHEN USING          | A CUSTOMER                    | SUPPLIED          |          |   |
|    | 3.                                                                                                                                                                                               |                                     |                     |                               |                   |          |   |
|    | 4.                                                                                                                                                                                               | THE 120V POWER O<br>POWER SOURCE FO |                     |                               | <u>BE USED</u> AS | i A      |   |
|    | 5. <u>FOR MULTIPLE BOI</u><br><u>WHEN IN A MASTE</u><br>FROM TERMINAL TE<br>TB-16 ON ALL ME                                                                                                      |                                     |                     | IFIGURATION:<br>MASTER BOILER | ADD A JUMPE       | R        |   |
|    | 6                                                                                                                                                                                                |                                     |                     |                               |                   |          |   |
|    | 7.                                                                                                                                                                                               |                                     |                     |                               |                   |          |   |
|    | 8. HEATNET "LITE " CONTROL BOARDS PROVIDED FOR SUBORDINATE<br>CONTROL BOARDS. HEATNET ONLINE, STAGE 2, 3, 4 AND SYSTEM<br>PUMP 2 OUTPUTS ARE NOT AVAILABLE WITH THE H-NET 'LITE'<br>CONTROL PCB. |                                     |                     |                               | А                 |          |   |
|    | 9.                                                                                                                                                                                               | CLOSE T1 OR T2 F<br>FIRE.           | OR LOW FIRE.        | CLOSE T1 AN                   | D T2 FOR HIG      | н        |   |
|    | DATE                                                                                                                                                                                             |                                     | DRAWING DESCRIPTION |                               |                   |          |   |
| ٩C | 03/21/16                                                                                                                                                                                         |                                     | CONNECTION DIAGRAM  |                               |                   |          |   |
| AS | DATE 03/21/16                                                                                                                                                                                    |                                     |                     |                               |                   | XM2X8    | ] |
| 10 | DATE                                                                                                                                                                                             | 03/21/10                            | SHEET               | SHEET SIZE                    | SCALE             | REVISION | - |
| AS |                                                                                                                                                                                                  | 03/23/16                            | 4 0F 7              | B                             | N/A               | E        |   |
| 2  |                                                                                                                                                                                                  |                                     |                     | 1                             |                   |          |   |
|    |                                                                                                                                                                                                  |                                     |                     |                               |                   |          |   |