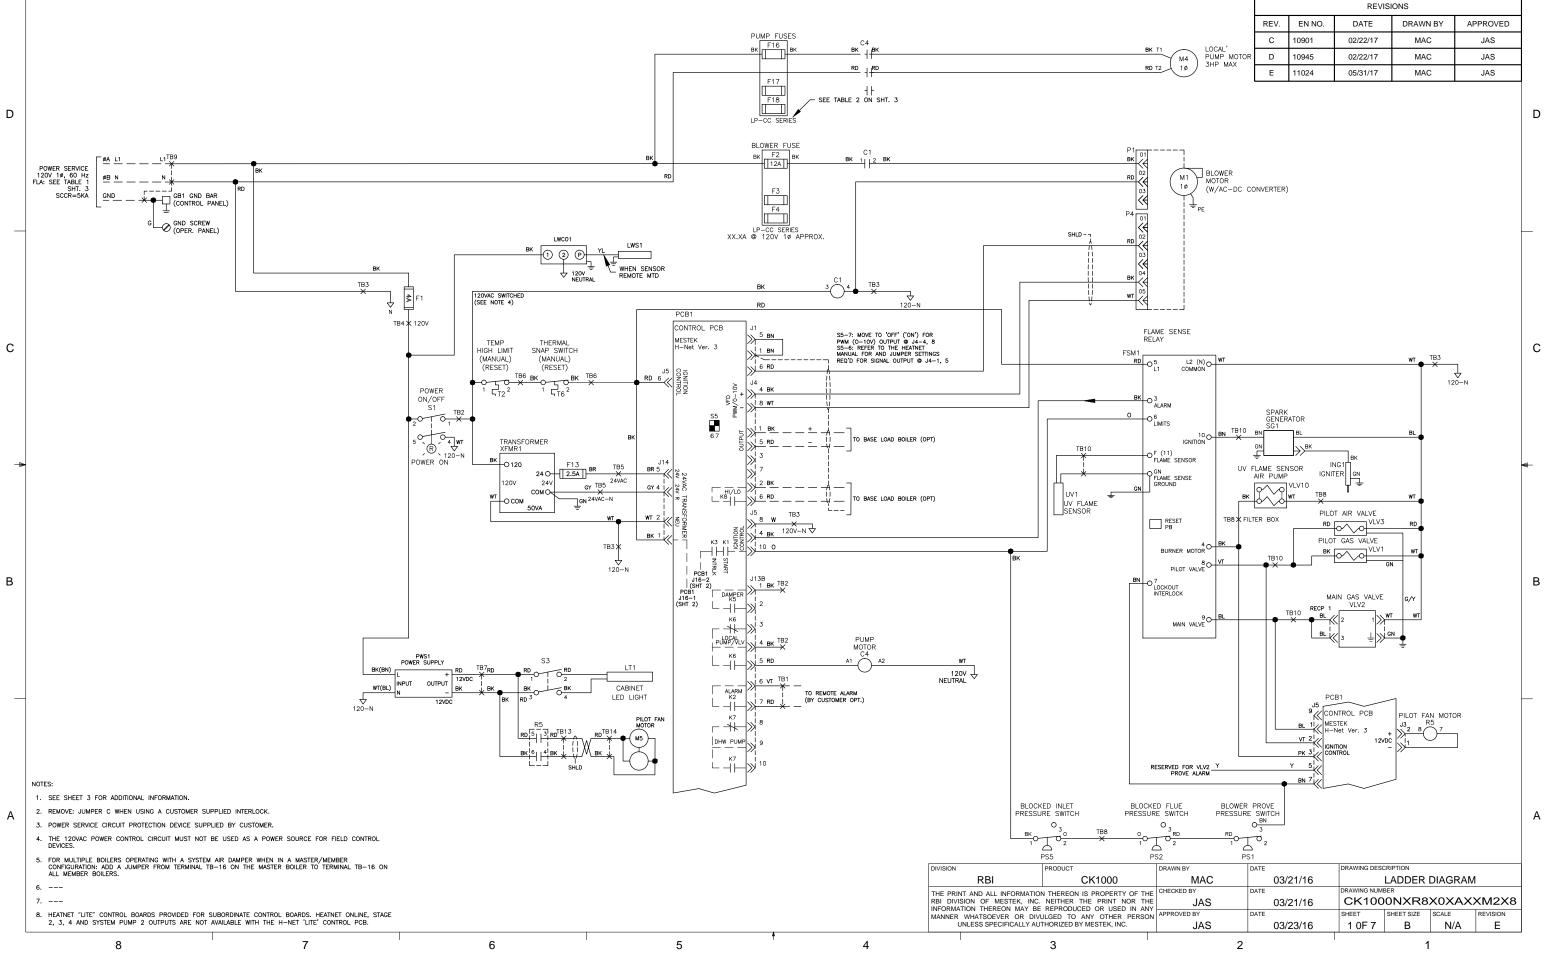

| 2                                        |      |           |          | 1        |          |  |  |
|------------------------------------------|------|-----------|----------|----------|----------|--|--|
|                                          |      | REVISIONS |          |          |          |  |  |
|                                          | REV. | EN NO.    | DATE     | DRAWN BY | APPROVED |  |  |
| A TI<br>D T2<br>M4<br>JØ<br>M4<br>HP MAX | С    | 10901     | 02/22/17 | MAC      | JAS      |  |  |
|                                          | D    | 10945     | 02/22/17 | MAC      | JAS      |  |  |
|                                          | Е    | 11024     | 05/31/17 | MAC      | JAS      |  |  |
|                                          |      |           |          |          |          |  |  |
|                                          |      |           |          |          |          |  |  |