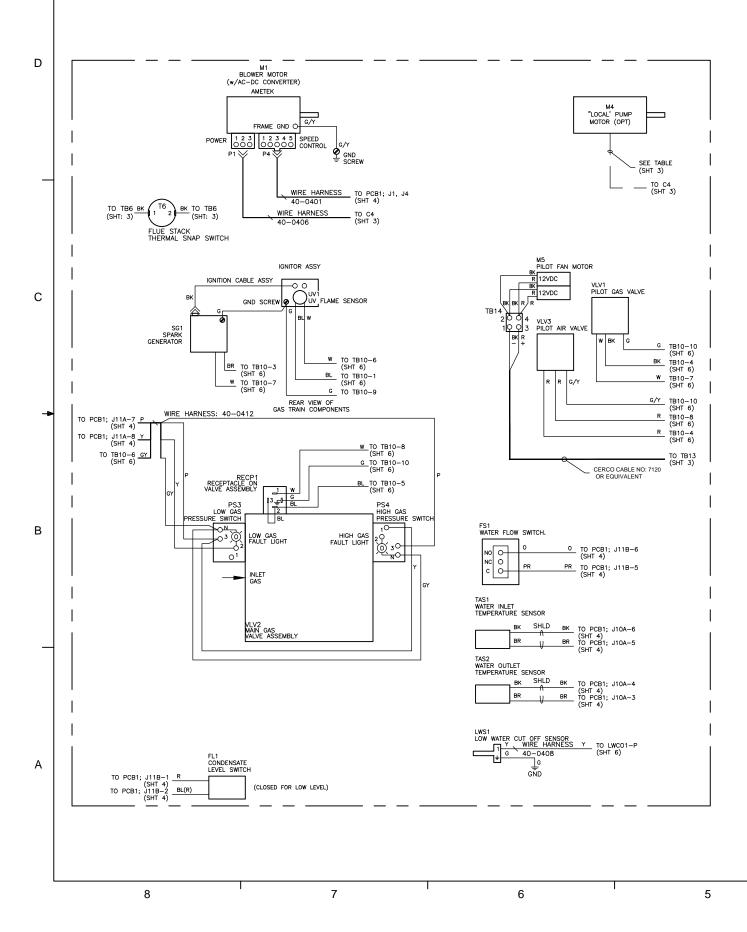

| 03/23/16                            | 4 0F 7              | B                             | N/A               | E        |   |
| 2  |                                                                                                                                                                                                  |                                     |                     | 1                             |                   |          |   |
|    |                                                                                                                                                                                                  |                                     |                     |                               |                   |          |   |





| DIVISION                                                                                                                                                    | PRODUCT | DRAWN BY    | DATE     | DRAWING DES          | CRIPTION      |          |          |
|-------------------------------------------------------------------------------------------------------------------------------------------------------------|---------|-------------|----------|----------------------|---------------|----------|----------|
| RBI                                                                                                                                                         | CK1000  | MAC         | 03/21/16 | CC CC                | NNECTIO       | ON DIAGR | AM       |
| THE PRINT AND ALL INFORMATIO